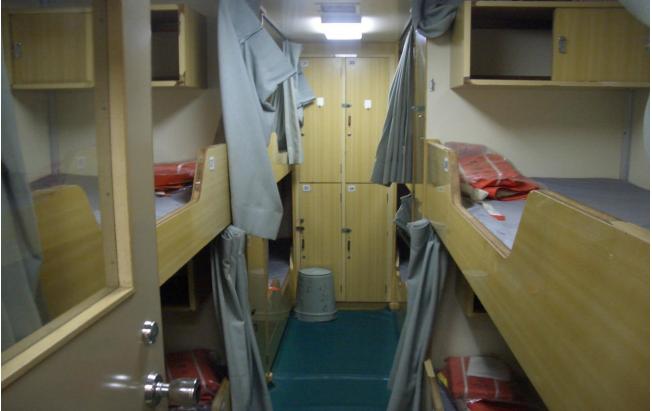

|
| Total cap of fresh water tank              | :      | 60.94 m <sup>3</sup>                                                                                                                                                                                                                                                          |
| Total cap of dist water tank<br>Deadweight | :<br>: | 36.39 m <sup>3</sup><br>445                                                                                                                                                                                                                                                   |



## Accommodation (2 bed cabin)



Accommodation (8 bed cabin)



## Lounge



Wheel house



GMDSS console



Engine control room



Engine control room



Galley



Pantry



Main deck