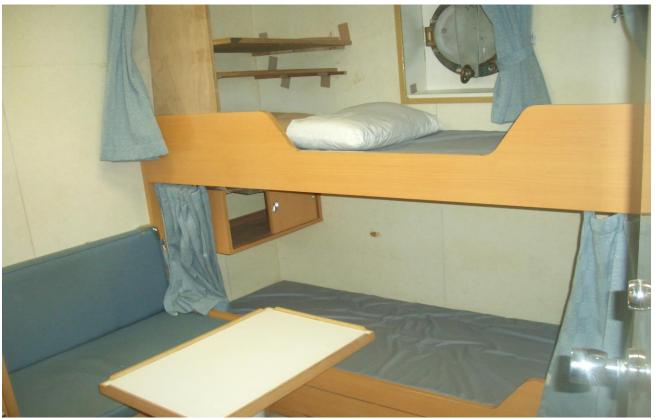

|
| Total cap of fresh water tank              | :      | 60.94 m <sup>3</sup>                                                                                                                                                                                                                                                          |
| Total cap of dist water tank<br>Deadweight | :<br>: | 36.39 m <sup>3</sup><br>445                                                                                                                                                                                                                                                   |



## Accommodation (2 bed cabin)



Accommodation (8 bed cabin)



## Lounge



Wheel house



GMDSS console



Engine control room



Engine control room



Galley



Pantry



Main deck